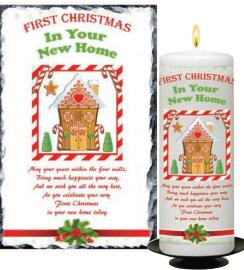

## Christmas

Image on both sides Verse opposite handle

Centre (opposite Handle)

Christmas New Home - Gingerbread House

973347 - 6inch Candle (Boxed)

973347mg - Mug

973347 SL-LG - Large Slate (approx 19cm x 29cm)