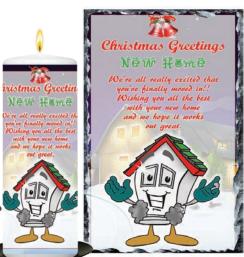

## **Christmas New Home - Smiling House**

994298 - 9inch Candle (Boxed)

994304 - 6inch Candle (Boxed)

994304mg - Mug

994304 SL-LG - Large Slate (approx 19cm x 29cm)

994304 SL-MED - Medium Slate (approx 14cm x 19cm)

994304 SL-SM - Small Slate (approx 10cmx15cm)

994304 SL-SQ - Square Slate (approx 19cmx19cm)