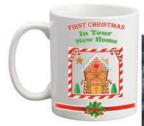

## Christmas

Image on both sides Verse opposite handle

Centre (opposite Handle)

Christmas New Home - Gingerbread House

973347 - 6inch Candle (Boxed)

973347mg - Mug

973347 SL-LG - Large Slate (approx 19cm x 29cm)