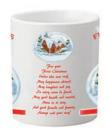

## Christmas

Image on both sides Verse opposite handle

Centre (opposite Handle)

Christmas New Home - Gingerbread House

973347 - 6inch Candle (Boxed)

973347mg - Mug

973347 SL-LG - Large Slate (approx 19cm x 29cm)

973347 SL-MED - Medium Slate (approx 14cm x 19cm)

973347 SL-SM - Small Slate (approx 10cmx15cm)

973347 SL-SQ - Square Slate (approx 19cmx19cm)

Image on both sides Verse opposite handle

Centre (opposite Handle)