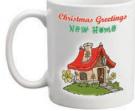

## Christmas

Image on both sides Verse opposite handle

Centre (opposite Handle)

Christmas New Home - Gingerbread House

973347 - 6inch Candle (Boxed)

973347mg - Mug

973347 SL-LG - Large Slate (approx 19cm x 29cm)

973347 SL-MED - Medium Slate (approx 14cm x 19cm)

973347 SL-SM - Small Slate (approx 10cmx15cm)

973347 SL-SQ - Square Slate (approx 19cmx19cm)

Image on both sides Verse opposite handle

Centre (opposite Handle)