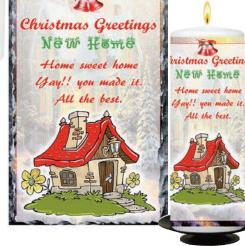

## Christmas

Image on both sides Verse opposite handle

Centre (opposite Handle)

Christmas New Home - Gingerbread House

973347 - 6inch Candle (Boxed)

973347mg - Mug

973347 SL-LG - Large Slate (approx 19cm x 29cm)

973347 SL-MED - Medium Slate (approx 14cm x 19cm)

973347 SL-SM - Small Slate (approx 10cmx15cm)

973347 SL-SQ - Square Slate (approx 19cmx19cm)

Image on both sides Verse opposite handle

Centre (opposite Handle)