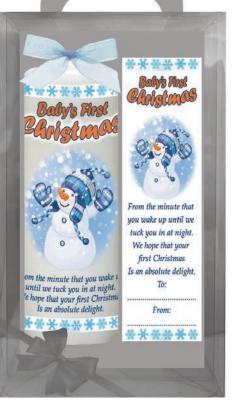

I we tuck you in at pe that your first Cl solute deligi Bady's Flost Charles Endes Cha

Image on both sides Verse opposite handle

Centre (opposite Handle)

Baby's 1st Christmas - Snowman & Blue Hat 972982 - 9inch Candle (Boxed) 972975 - 6inch Candle (Boxed) 972975mg - Mug 972975 SL-LG - Large Slate (approx 19cm x 29cm) 972975 SL-MED - Medium Slate (approx 14cm x 19cm) 972975 SL-SM - Small Slate (approx 19cmx15cm ) 972975 SL-SQ - Square Slate (approx 19cmx19cm)

5391511 972944 bx 5391511 972937 bx

Baby's 1st Xmas Snowman - Red waving 9inch Boxed & BM 6inch Boxed & BM

It's your very first Christmas

Hope it's very special one You'll get lots of lovely things

ipping off the paper will be fur

\*\*\*\*

5391511 972968 bx 5391511 972951 bx

\*\*\*\*

It's your very first Christmas

Hope it's very

special one

You'll get lots

of lovely things

Ripping off the paper will be fun

To:

From:

\*\*\*\*\*

livis Rind

Baby's 1st Xmas - Xmas Snowman 9inch Boxed & BM 5391511 964611 bx 6inch Boxed & BM 5391511 964567 bx

Baby's 1st Xmas Snowman - Blue Gloves 9inch Boxed & BM 5391511 972982 bx 6inch Boxed & BM 5391511 972975 bx