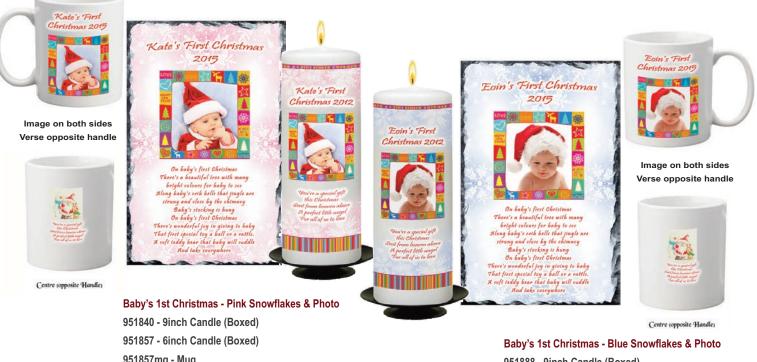

951857 mg - Mug 951857 SL-LG - Large Slate (approx 19cm x 29cm) 951857 SL-MED - Medium Slate (approx 14cm x 19cm) 951857 SL-SM - Small Slate (approx 10cmx15cm ) 951857 SL-SQ - Square Slate (approx 19cmx19cm) 951895 - 6inch Candle (Boxed) 951895 - 6inch Candle (Boxed) 951895 mg - Mug 951895 SL-LG - Large Slate (approx 19cm x 29cm) 951895 SL-MED - Medium Slate (approx 14cm x 19cm) 951895 SL-SM - Small Slate (approx 10cmx15cm ) 951895 SL-SQ - Square Slate (approx 19cmx19cm)

Image on both sides Verse opposite handle

Centre (opposite Handle)

bright colours for baby to see Along baby's crib bells that jingle are strang and close by the chimney Baby's stocking is hung On baby's first Christmar Thee's wonderful joy ing vision to baby That first special tay a ball or a rattle, A soft toddy bear that baby will could And take surrewhere

There's a beautiful tree with many bright colours for baby to see Along baby's crick belt that jungh are strang and close by the chimney Baby's stocking is hung On baby's first Christmar There's wonderful joy in giving to baby That freet special (og a ball or a rattle, A soft teddy boar that baby will coddle And take corrywhere

Image on both sides Verse opposite handle

Centre (opposite Handle)

951826 - 9inch Candle (Boxed) 951833 - 6inch Candle (Boxed) 951833mg - Mug 951833 SL-LG - Large Slate (approx 19cm x 29cm) 951833 SL-MED - Medium Slate (approx 14cm x 19cm) 951833 SL-SM - Small Slate (approx 10cmx15cm ) 951833 SL-SQ - Square Slate (approx 19cmx19cm)

Baby's 1st Christmas - Pink Snowflakes Santa

Baby's 1st Christmas - Blue Snowflakes 951864 - 9inch Candle (Boxed) 951871 - 6inch Candle (Boxed) 951871 mg - Mug 951871 SL-LG - Large Slate (approx 19cm x 29cm) 951871 SL-MED - Medium Slate (approx 14cm x 19cm) 951871 SL-SM - Small Slate (approx 10cmx15cm ) 951871 SL-SQ - Square Slate (approx 19cmx19cm)