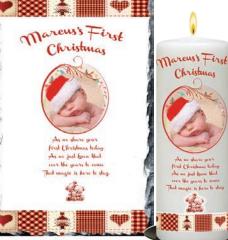

Baby First Christmas

Image on both sides Verse opposite handle

Centre (opposite Handle)

Baby's 1st Christmas - Teddy Family Photo 966462ph - 9inch Candle (Boxed) 971350ph - 6inch Candle (Boxed) 971350phmg - Mug 971350ph SL-LG - Large Slate (approx 19cm x 29cm) 971350ph SL-MED - Medium Slate (approx 14cm x 19cm) 971350ph SL-SM - Small Slate (approx 10cmx15cm )

971350ph SL-SQ - Square Slate (approx 19cmx19cm)

aby's First Christmas

Baby's First

Christmas

Baby's 1st Christmas - Gingham Photo 966455ph - 9inch Candle (Boxed) 971367ph - 6inch Candle (Boxed) 971367phmg - Mug 971367ph SL-LG - Large Slate (approx 19cm x 29cm) 971367ph SL-MED - Medium Slate (approx 14cm x 19cm)

971367ph SL-SM - Small Slate (approx 10cmx15cm) 971367ph SL-SQ - Square Slate (approx 19cmx19cm)

Baby's First

Christmas

The best thing about Baby's First timas whilst we celebrate it this year well do again next year

Image on both sides Verse opposite handle

Centre (opposite Handle)

Baby's 1st Christmas - Teddy Family 966462 - 9inch Candle (Boxed) 971350 - 6inch Candle (Boxed) 971350mg - Mug 971350 SL-LG - Large Slate (approx 19cm x 29cm) 971350 SL-MED - Medium Slate (approx 14cm x 19cm) 971350 SL-SM - Small Slate (approx 10cmx15cm ) 971350 SL-SQ - Square Slate (approx 19cmx19cm)