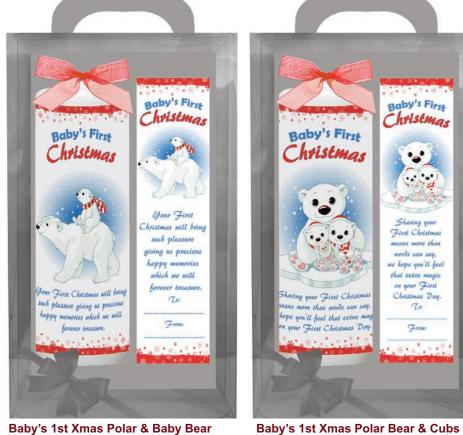

Image on both sides Verse opposite handle

Centre (opposite Handle)

Baby's 1st Christmas - Polar & Baby Bear

First Christmas will bring pleasure giving us precious ou memories which we will

973200 - 9inch Candle (Boxed) 973194 - 6inch Candle (Boxed) 973194mg - Mug 973194 SL-LG - Large Slate (approx 19cm x 29cm) 973194 SL-MED - Medium Slate (approx 14cm x 19cm) 973194 SL-SM - Small Slate (approx 10cmx15cm ) 973194 SL-SQ - Square Slate (approx 19cmx19cm)

Baby's First

Christ

To

From

olute delight.

9inch Boxed & BM 5391511 973200 bx 6inch Boxed & BM 5391511 973194 bx

Baby's 1st Xmas Polar Bear & Cubs 9inch Boxed & BM 5391511 973224 bx 6inch Boxed & BM 5391511 973217 bx