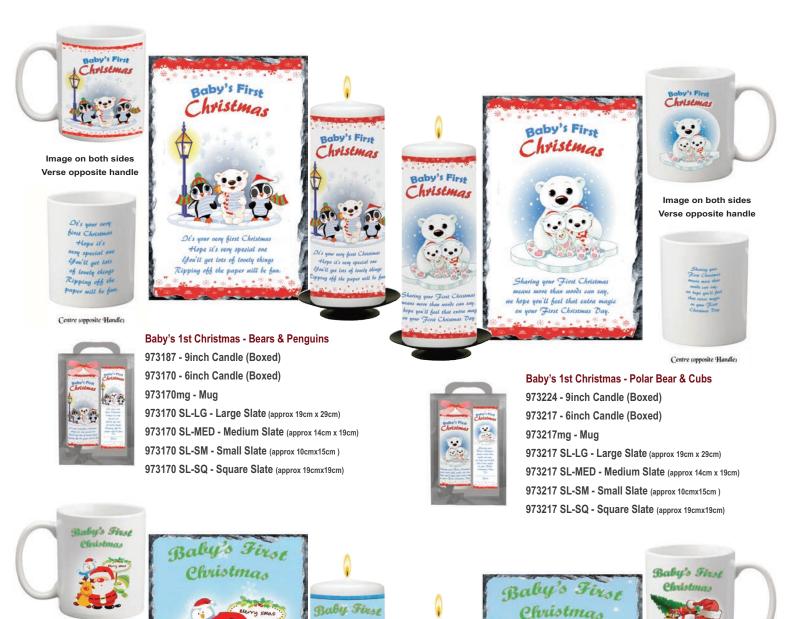

Image on both sides Verse opposite handle

Centre (opposite Handle)

Baby's 1st Christmas - Polar & Baby Bear

First Christmas will bring pleasure giving us precious ou memories which we will

973200 - 9inch Candle (Boxed) 973194 - 6inch Candle (Boxed) 973194mg - Mug 973194 SL-LG - Large Slate (approx 19cm x 29cm) 973194 SL-MED - Medium Slate (approx 14cm x 19cm) 973194 SL-SM - Small Slate (approx 10cmx15cm ) 973194 SL-SQ - Square Slate (approx 19cmx19cm)

## Baby's 1st Christmas - Clear Boxed Set (Set 9" Candles & Bookmark)

Baby's 1st Xmas Bear & Penguins 9inch Boxed & BM 6inch Boxed & BM

5391511 973187 bx 5391511 973170 bx

Baby's 1st Xmas Santa & Toy Bag 9inch Boxed & BM 6inch Boxed & BM

**Baby's First** 

wistu

5391511 973163 bx 5391511 973156 bx

Baby's First

Christ

To

From

olute delight.

9inch Boxed & BM 5391511 973200 bx 6inch Boxed & BM 5391511 973194 bx

Baby's 1st Xmas Polar Bear & Cubs 9inch Boxed & BM 5391511 973224 bx 6inch Boxed & BM 5391511 973217 bx