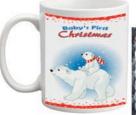

Image on both sides Verse opposite handle

Centre (opposite Handle)

Baby's 1st Christmas - Polar & Baby Bear

First Christmas will bring pleasure giving us precious ou memories which we will

973200 - 9inch Candle (Boxed) 973194 - 6inch Candle (Boxed) 973194mg - Mug 973194 SL-LG - Large Slate (approx 19cm x 29cm) 973194 SL-MED - Medium Slate (approx 14cm x 19cm) 973194 SL-SM - Small Slate (approx 10cmx15cm ) 973194 SL-SQ - Square Slate (approx 19cmx19cm)