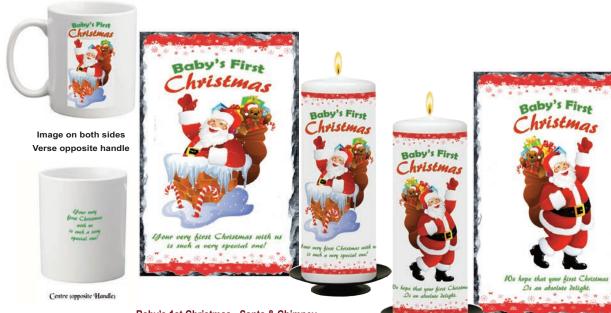

Baby's 1s Xmas - Magical Santa Sleigh 131174 - 9inch Candle (Boxed) 131181 - 6inch Candle (Boxed) 131181 mg - Mug 131181 SL-LG - Large Slate 131181 SL-MED - Medium Slate

Image on both sides Verse opposite handle