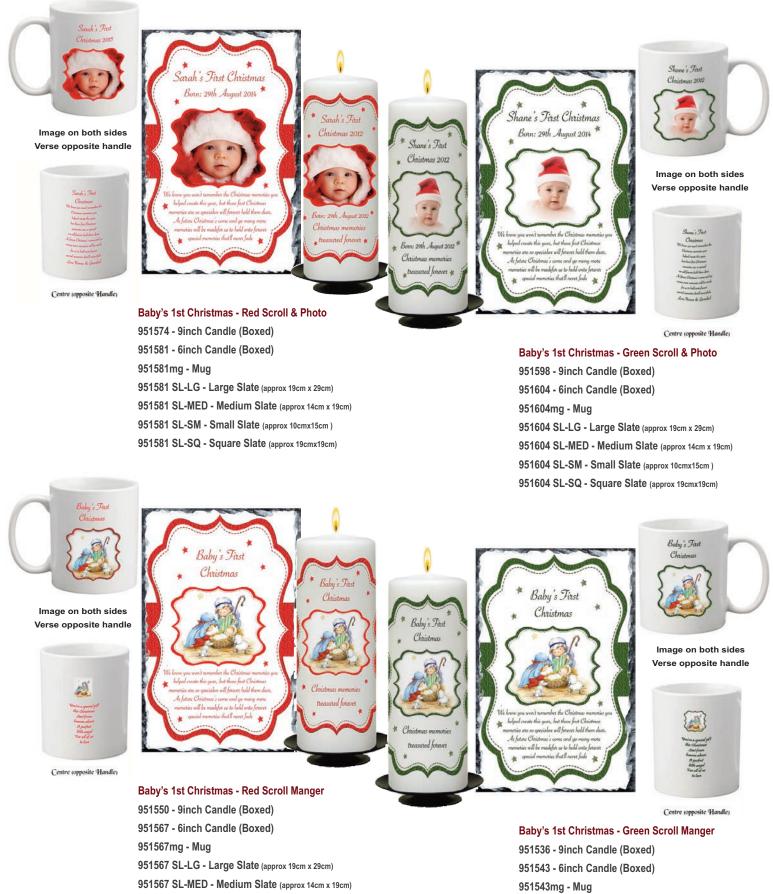

# Baby's 1st Christmas

our very first Christm a very magic one! Happy Christmas.

very first Christi

with us is such

a very special one!

No # site

Baby's 1s Xmas - Snowman & Santa 131211 - 9inch Candle (Boxed) 131228 - 6inch Candle (Boxed) 131228 mg - Mug 131228 SL-LG - Large Slate 131228 SL-MED - Medium Slate

Image on both sides Verse opposite handle Gene very irst Christ

Centre (opposite Handle)

Baby's 1st

ristmas

\*\*\*\*

Babys

Image on both sides

Verse opposite handle

Centre (opposite Handle)

y's Ist

Image on both sides Verse opposite handle

Centre (opposite Handle)

1st Christmas

our very first Christmas

with us is such

a very special one!

Baby's 1s Xmas - Santa & Animals

131136 - 9inch Candle (Boxed)

131143 - 6inch Candle (Boxed)

131143 SL-LG - Large Slate

131143 SL-MED - Medium Slate

131143 mg - Mug

Il feel that extra

Centre (opposite Handle)

Baby's 1s Xmas - Magical Santa Sleigh 131174 - 9inch Candle (Boxed) 131181 - 6inch Candle (Boxed) 131181 mg - Mug 131181 SL-LG - Large Slate 131181 SL-MED - Medium Slate

Image on both sides Verse opposite handle

Centre (opposite Handle)

PX: Baby's 1s Xmas - Micky & Miinnie 131235 - 9inch Candle (Boxed) 131242 - 6inch Candle (Boxed) 131242 mg - Mug 131242 SL-LG - Large Slate 131242 SL-MED - Medium Slate

forever treasure.

Baby's 1s Xmas - Santa & Cherub 131150 - 9inch Candle (Boxed) 131167 - 6inch Candle (Boxed) 131167 mg - Mug 131167 SL-LG - Large Slate 131167 SL-MED - Medium Slate

## Baby's 1st Christmas

Image on both sides Verse opposite handle

Centre (opposite Handle)

as will bring First Christ pleasure giving us precious py memories which we will er treasure

Baby's First

vistmas

Baby's 1s Xmas - Teddy & Santa 131273 - 9inch Candle (Boxed) 131280 - 6inch Candle (Boxed) 131280 mg - Mug 131280 SL-LG - Large Slate

131280 SL-MED - Medium Slate

- AFAF Baby's First Christmas

Raby's First hristmas

First Christmas will bring such pleasure giving us precious happy memories which we will forever treasure.

Baby's 1s Xmas - Teddy & Mistletoe 131259 - 9inch Candle (Boxed) 131266 - 6inch Candle (Boxed) 131266 mg - Mug 131266 SL-LG - Large Slate 131266 SL-MED - Medium Slate

Image on both sides

**Baby's First** Christmas ing your First Christma re than words can say we hope you'll feel that extra magic ar First Christmas Day

Centre (opposite Handle)

Baby's 1s Xmas - Snowman, Teddy & Reindeer 131198 - 9inch Candle (Boxed) 131204 - 6inch Candle (Boxed) 131204 mg - Mug 131204 SL-LG - Large Slate 131204 SL-MED - Medium Slate

Image on both sides Verse opposite handle

Centre (opposite Handle)

Baby's First

this Christma nt from heaven above perfect little and Il of us to l

Baby's 1s Xmas - Cherub & Robin 131297 - 9inch Candle (Boxed) 131303 - 6inch Candle (Boxed) 131303 mg - Mug 131303 SL-LG - Large Slate 131303 SL-MED - Medium Slate

Baby's 1s Xmas - Santa & Flower 131310 - 9inch Candle (Boxed) 131327 - 6inch Candle (Boxed) 131327 mg - Mug 131327 SL-LG - Large Slate 131327 SL-MED - Medium Slate

Image on both sides Verse opposite handle

#### Tel: 045 837783 Fax: 045 882901 Email: info@naturallyirish.ie Email for photos: photosnaturallyirish@gmail.com © Naturally Irish Gifts Limited

- 951567 SL-SM Small Slate (approx 10cmx15cm )
- 951567 SL-SQ Square Slate (approx 19cmx19cm)

951543 mg - Mug 951543 SL-LG - Large Slate (approx 19cm x 29cm) 951543 SL-MED - Medium Slate (approx 14cm x 19cm) 951543 SL-SM - Small Slate (approx 10cmx15cm ) 951543 SL-SQ - Square Slate (approx 19cmx19cm)