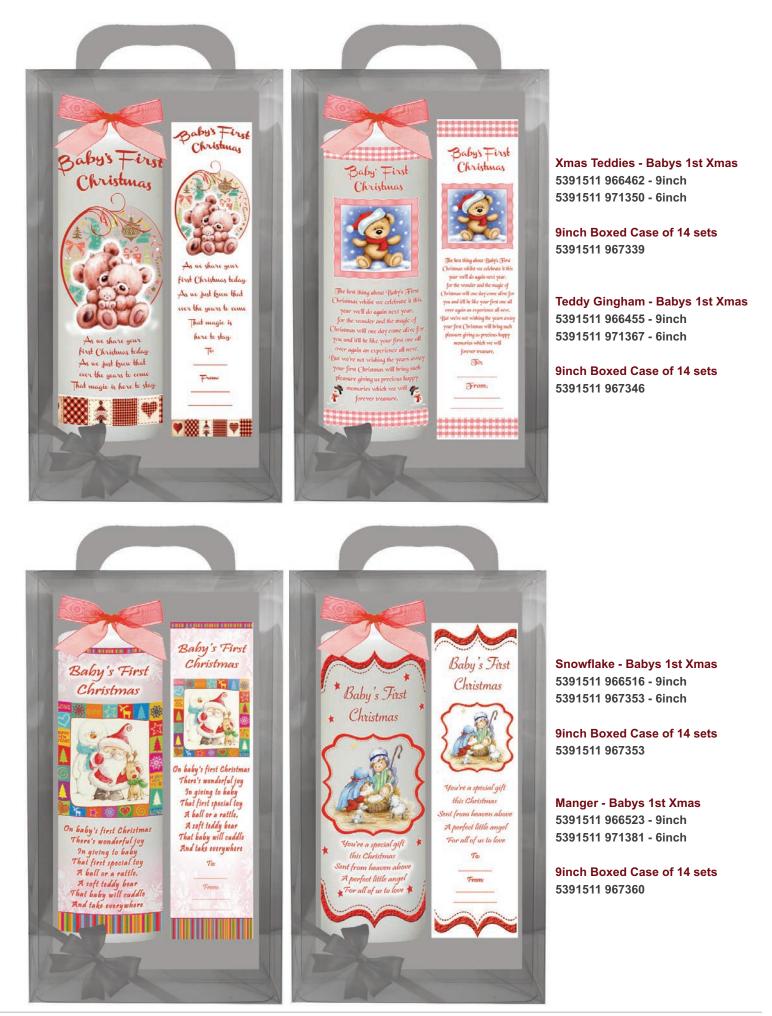

#### Baby's 1st Christmas - Santa & Friends

This year, under the Christmas tree There will be your new baby!

It's a gift sent from heaven above,

A perfect cute little angel

for all of us to love!

993512 - 9inch Candle (Boxed) 993529 - 6inch Candle (Boxed) 993529mg - Mug 993529 SL-LG - Large Slate (approx 19cm x 29cm) 993529 SL-MED - Medium Slate (approx 14cm x 19cm) 993529 SL-SM - Small Slate (approx 10cmx15cm ) 993529 SL-SQ - Square Slate (approx 19cmx19cm)