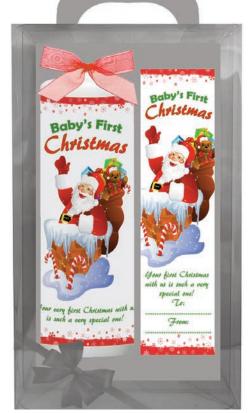

### Baby's 1st Xmas - 9inch Boxed & Bookmark & 6inch Boxed & Bookmark

Baby's 1st Xmas Santa & Chimney 9inch Boxed & BM 6inch Boxed & BM

5391511 973149 bx 5391511 973132 bx

Baby's First hristmas Baby's First hristmas Hope It's very special one you'll get lots of lovely things Ripping off the paper will be fun. To: Hope is's uncial any Gon'll get lots of lovely thing off the paper will be b From \*

Baby's 1st Xmas Bear & Penguins 9inch Boxed & BM 6inch Boxed & BM

5391511 973187 bx 5391511 973170 bx

Baby's 1st Xmas Santa & Toy Bag 9inch Boxed & BM 6inch Boxed & BM

**Baby's First** 

wistu

5391511 973163 bx 5391511 973156 bx