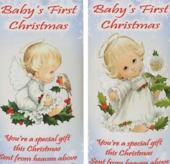

Image on both sides Verse opposite handle

Centre (opposite Handle)

Baby's First

this Christma nt from heaven above perfect little and Il of us to l

Baby's 1s Xmas - Cherub & Robin 131297 - 9inch Candle (Boxed) 131303 - 6inch Candle (Boxed) 131303 mg - Mug 131303 SL-LG - Large Slate 131303 SL-MED - Medium Slate

| You're a      |  |
|---------------|--|
| Speeded gift  |  |
| Sent from     |  |
| heaven aliene |  |
| A perfect     |  |
| For all of    |  |
| ur to love    |  |

Centre (opposite Handle)

Tel: 045 837783 Fax: 045 882901 Email: info@naturallyirish.ie Email for photos: photosnaturallyirish@gmail.com © Naturally Irish Gifts Limited