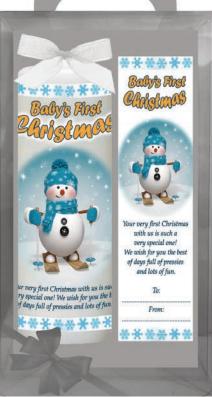

Baby's 1st Christmas - Pink Snowflakes Santa

Baby's 1st Christmas - Blue Snowflakes 951864 - 9inch Candle (Boxed) 951871 - 6inch Candle (Boxed) 951871 mg - Mug 951871 SL-LG - Large Slate (approx 19cm x 29cm) 951871 SL-MED - Medium Slate (approx 14cm x 19cm) 951871 SL-SM - Small Slate (approx 10cmx15cm ) 951871 SL-SQ - Square Slate (approx 19cmx19cm)